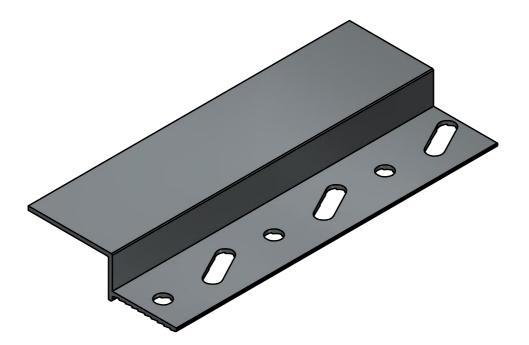

|                          |  |                                                                                                                                                                                      | aask us          |          | AC         |
|--------------------------|--|--------------------------------------------------------------------------------------------------------------------------------------------------------------------------------------|------------------|----------|------------|
|                          |  | Unit 1a Launton Business Centre<br>Murdock Rd Bicester OX26 4PP                                                                                                                      |                  | Drawn    | ΡW         |
|                          |  |                                                                                                                                                                                      |                  | Rev No   | 1          |
| the finishing specialist |  | Telephone 01869 322321 Fax 01869322771<br>www.aask.us sales@aask.us                                                                                                                  |                  | Date     | 09/06/2021 |
|                          |  | This drawing and the copyright is the property of aask us Ltd, and is neither to be copied or in<br>any way disclosed to any third party without the written consent of aask us Ltd. |                  | Material | Aluminum   |
|                          |  | Title R                                                                                                                                                                              | Reveal Bead 25mm | Length   | 3000mm     |
| 7                        |  | Drawing No a                                                                                                                                                                         | aa-R25           | Scale    | 2:1        |