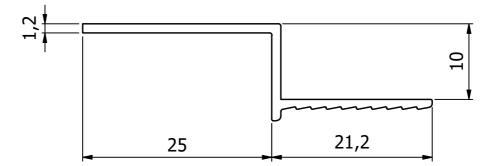

|                          |  |                                                                                                                                                                                      | aask us          |          | AC         |
|--------------------------|--|--------------------------------------------------------------------------------------------------------------------------------------------------------------------------------------|------------------|----------|------------|
|                          |  | Unit 1a Launton Business Centre<br>Murdock Rd Bicester OX26 4PP                                                                                                                      |                  | Drawn    | ΡW         |
|                          |  |                                                                                                                                                                                      |                  | Rev No   | 1          |
| the finishing specialist |  | Telephone 01869 322321 Fax 01869322771<br>www.aask.us sales@aask.us                                                                                                                  |                  | Date     | 09/06/2021 |
|                          |  | This drawing and the copyright is the property of aask us Ltd, and is neither to be copied or in<br>any way disclosed to any third party without the written consent of aask us Ltd. |                  | Material | Aluminum   |
|                          |  | Title R                                                                                                                                                                              | Reveal Bead 25mm | Length   | 3000mm     |
| 7                        |  | Drawing No a                                                                                                                                                                         | aa-R25           | Scale    | 2:1        |