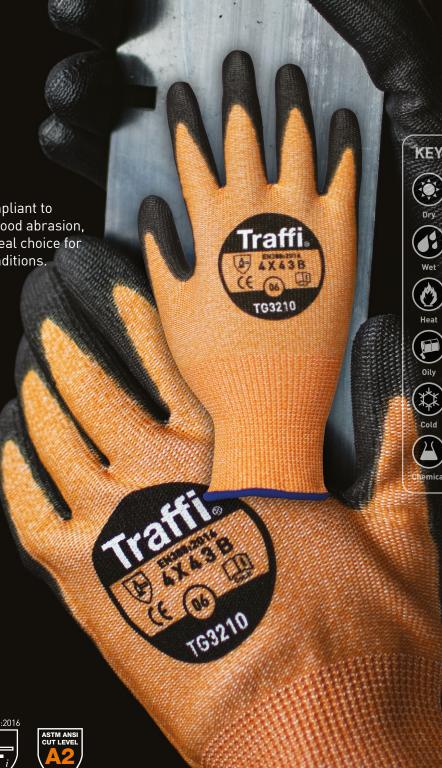

## **TG3210**

A lightweight PU cut index B glove compliant to EN388:2016. The close fitting design, good abrasion, tear resistance and grip makes it an ideal choice for most general handling tasks in dry conditions.

## **Key Features**

- Close fitting and breathable PU glove
- Good durability and grip in dry conditions
- Available with 3 exposed fingertips if further dexterity required

## Ideal for

- Automotive
- Construction and utility
- Engineering and manufacturing
- Warehousing and logistics

| EN 388     | 4X43B                  |
|------------|------------------------|
| Sizes      | 6-12                   |
| Liner      | Nylon/HPPE<br>Elastane |
| Gauge      | 13gg                   |
| Coating    | X-Dura PU              |
| Conditions |                        |