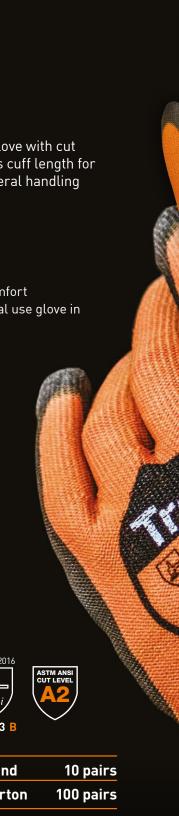

## **TG3010**

A lightweight X-Dura PU palm dipped glove with cut level B protection. Features a generous cuff length for secure fit. An ideal choice for most general handling tasks in dry conditions.

## **Key Features**

- Breathable seamless liner for great comfort
- Palm dipped PU makes it a great general use glove in dry conditions
- Good dry grip and abrasion resistance

| Qty/band   | 10 pairs  |
|------------|-----------|
| Qty/carton | 100 pairs |

**KEY** 

Dry
Wet
Oilty
Oilty